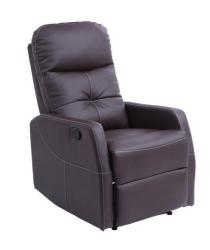

## **Mercato relaxation armchair**

- Chocolate Leatherette 821128.CHOC
- Grey Fabric 821128.GRIS

## • An elegant armchair for optimal comfort

The Mercato armchair allows the user to relax further by reclining into a comfortable position. Simply release the side latch to tilt the backrest and raise the leg rest. Users will feel as if they are lying in bed. To return to the upright position, simply sit back.

No lift function. Confort is guaranteed by a PU foam seat and footrest (density 22 kg/m3, hardness 70), PU foam armrests (density 18 kg/m3, hardness 70) and a backrest filled with hollow polyester fibres. The seat is suspended on a foam spring base for added comfort and elasticity.

Overall dimensions : width 65 x depth 90 (extended 154)  $\times$  height 105 cm (extended 80).

Seat dimensions: width 51 x depth 52 x height 48 cm.

Weight: 29 kg

Maximum user weight: 140 kg

Available in chocolate-coloured imitation leather and mouse grey mottled fabric.