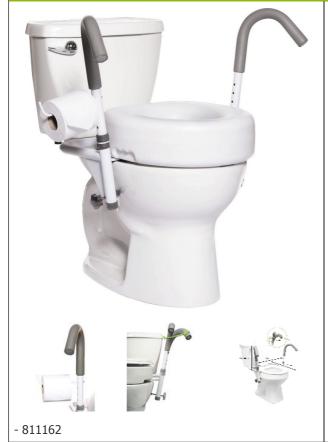

## **Malte suspended toilet armrests**

- No obstacles on the floor
- Sturdy and stable

The Malte toilet armrests can be installed on most toilet bowls. They make it much easier to sit down and stand up, and provide stability and support. They can be installed under the existing toilet seat or under a toilet seat raiser. They are adjustable in width with two positions to suit all body types.

Integrated toilet roll holder. Steel frame and foam handles.

Dimensions: width 48 x depth 24 cm.

Height of armrests above the toilet bowl : 26 to 38 cm in 6  $\,$ 

positions.

Centre-to-centre distance : 15 cm. Maximum user weight : 180 kg.