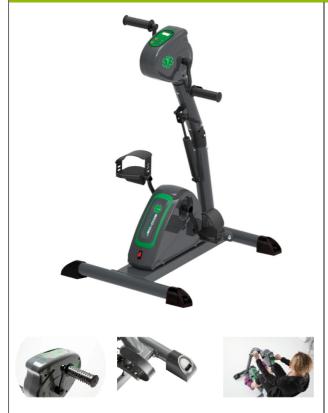

## • Presentation and use video available below

This electric device makes you simultaneous use of the legs and arms. It is complete because it can be used for assisted pedalling or manual use forwards or backwards. Independent use of arms and legs is very practical. Control panel with 4 simultaneous displays. 12 speed levels. The manual function can be used without switching on the power. Can be connected to the mains.

Dimensions: width  $63 \times depth 73 \times height$ . 100 cm high. Weight 16 kg.

**Date d'impression :** 15/11/2024