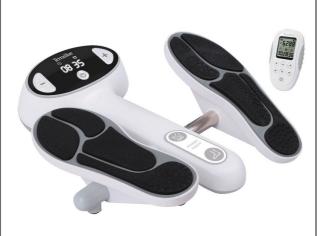

## **Terraillon Power Stepper circulatory stimulator**

- Improves blood circulation
- Electrostimulation + pumping exercises

The brand new Terraillon circulatory stimulator is ideal for individuals suffering from poor blood circulation, muscle weakness, diabetes, and osteoarthritis. Its effects help alleviate heavy leg sensations and combat a sedentary lifestyle. It works through muscle electrostimulation (EMS) and transcutaneous electrical nerve stimulation (TENS). It also combines a pumping effect thanks to its exercise stepper function. You control all functions with your wireless remote control.

99 intensity levels and 15 wave variations. 2 pre-installed programmes.

LED display.

Comes with 2 adhesive electrodes.

Mains operated with adapter supplied.

Dimensions: 42.8 x 41.6 x 10.4 cm.

Weight: 2.07 kg.