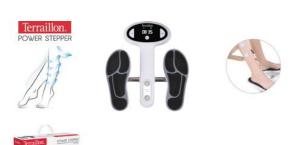

## **Terraillon Power Stepper circulatory stimulator**

- Improves blood circulation
- Electrostimulation + pumping exercises

The brand new Terraillon circulatory stimulator is ideal for individuals suffering from poor blood circulation, muscle weakness, diabetes, and osteoarthritis. Its effects help alleviate heavy leg sensations and combat a sedentary lifestyle. It works through muscle electrostimulation (EMS) and transcutaneous electrical nerve stimulation (TENS). It also combines a pumping effect thanks to its exercise stepper function. You control all functions with your wireless remote control.

99 intensity levels and 15 wave variations. 2 pre-installed programmes.

LED display.

Comes with 2 adhesive electrodes.

Mains operated with adapter supplied.

Dimensions: 42.8 x 41.6 x 10.4 cm.

Weight: 2.07 kg.