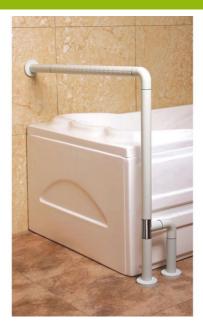

## Iliade bathtub grab bar

- Stainless steel nylon-coated structure
- Heavy-duty

The Iliade bathtub grab bar makes it easier for the user to get in and out of the bathtub. It is secured to the wall and floor for optimal safety. It can be placed at the end of the bathtub or shower.

Stainless steel nylon-coated structure. Heavy-duty

Dimensions: height 80 cm, depth 100 cm.

Tube diameter: 35 mm.

Weight: 2.4 kg.

The Iliade bath grab bar makes it easier to get in and out of the bath. It is fixed to the wall and floor for optimum safety. It can be placed at the end of the bath or shower. Stainless steel structure coated with nylon. Heavy duty.

Dimensions: height 80 cm, depth 100 cm. Tube diameter

35 mm.

Weight: 2.4 kg.

- 812042

 $\textbf{Date d'impression:}\ 03/08/2025$