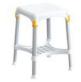

## **Capri compact shower stool**

- With tray White 812301
- Without tray White 812142
- Without tray Black 812142.NOIR

- Permet de se laver confortablement assis
- Structure renforcée, robuste et stable
- Coussins confort en option

## Variantes:

- With tray
- Without tray
- White
- Black

**Date d'impression :** 03/08/2025