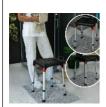

## **Capri compact shower stool**

- With tray White 812301
- Without tray White 812142
- Without tray Black 812142.NOIR

- Permet de se laver confortablement assis
- Structure renforcée, robuste et stable
- Coussins confort en option

Capri stools allow individuals to shower safely and comfortably. The entire structure has been reinforced to increase the weight capacity from 150 kg for standard stools to 170 kg for stools with a tray. No tools are required for assembly.

For added comfort, waterproof and sanitizable EVA foam seat cushions in grey or bluecolour are available as an option.

Aluminium and polypropylene structure. Made in Italy.

Dimensions : width  $30.5 \times \text{depth } 30.5 \times \text{height adjustable}$  from 39 to 54 cm.