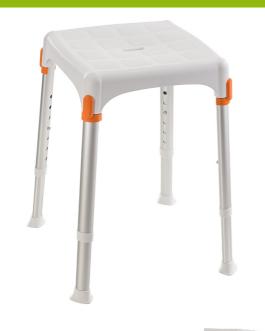

## **Capri compact shower stool**

- With tray White 812301
- Without tray White 812142
- Without tray Black 812142.NOIR

- Permet de se laver confortablement assis
- Structure renforcée, robuste et stable
- Coussins confort en option

Capri stools allow individuals to shower safely and comfortably. The entire structure has been reinforced to increase the weight capacity from 150 kg for standard stools to 170 kg for stools with a tray. No tools are required for assembly.

For added comfort, waterproof and sanitizable EVA foam seat cushions in grey or bluecolour are available as an option.

Aluminium and polypropylene structure. Made in Italy.

Dimensions : width  $30.5 \times \text{depth } 30.5 \times \text{height adjustable}$  from 39 to 54 cm.

Weight: 1.5 kg.

Maximum user weight: 150 kg for standard stools and 170 kg for stools with tray.