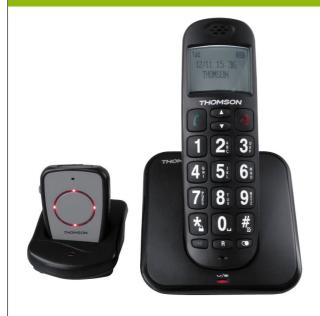

## **Thomson Conecto 300 telephone**

 Cordless landline phone with SOS button and portable medallion to alert loved ones in case of emergency

The Conecto 300 is a cordless indoor telephone equipped with an emergency SOS button (for 8 pre-set numbers) and a water-resistant (IP65) portable pendant. It allows the user to alert their loved ones in the event of an emergency, such as a fall or feeling ill.

Range: 300 m without obstacles, 50 m with obstacles. Phone book for 150 names. Large buttons. Compatible with hearing aids. Adjustable volume (5 levels). Volume boost function on the handset.

Li-ion battery for the handset, AAA backup batteries for the