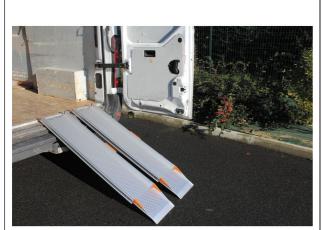

## Pair of Ergo extra-wide ramps

- Ideal for vehicle access
- Tapered ends for improved handling
- Wide passage width : 25.5 cm

These extra-wide Ergo ramps allow safe use for electric wheelchairs or scooters with wide tires. Their tapered ends (very open angle) make it easier to turn at the end of the ramp.

The length can be adjusted in length to the nearest centimeter due to the unique locking system.

Perforated aluminum structure for water drainage.

Overall width :< 30 cm Passage width : 25.5 cm. Model 121 cm - adjustable from 81.5 to 121 cm. Weight per pair : 8.4 kg. Model 182 cm - adjustable from 112 to 182 cm. Weight per pair : 12 kg. Model 244 cm model - adjustable from 142.5 to 244 cm. Weight per pair : 15.6 kg.