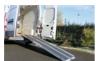

## **Ergo Easy reinforced folding ramps**

- Ideal for vehicle access
- Comes in two parts that can be joined together
- Each part can be folded for transport

The Ergo Easy access ramps are a removable and foldable ramp in two parts, allowing user's with disabilities to mount steps and access vehicles. They are easy to transport in two parts and it is possible to join these parts to form a single ramp when they are used. The connection is achieved using a reinforced latch. Its foldable structure is also reinforced to prevent back spring during use.

Reinforced aluminum structure with non-slip surface.

Useful passage width :  $76\ \text{cm}$ .

Total width: 78 cm.

2 models available:

Model 244 cm - foldable to 122 cm. Weight of the 2 parts 24.1 kg.

Model 304 cm - foldable to 152 cm. Weight of the 2 parts 29.6 kg.