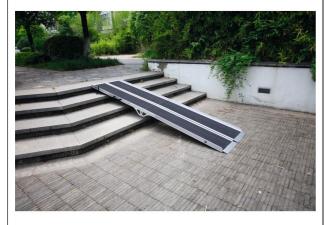

## **Ergo Easy reinforced folding ramps**

- Ideal for vehicle access
- Comes in two parts that can be joined together
- Each part can be folded for transport

The Ergo Easy access ramps are a removable and foldable ramp in two parts, allowing user's with disabilities to mount steps and access vehicles. They are easy to transport in two parts and it is possible to join these parts to form a single ramp when they are used. The connection is achieved using a reinforced latch. Its foldable structure is also reinforced to prevent back spring during use.

Reinforced aluminum structure with non-slip surface.

Useful passage width :  $76\ \text{cm}$ .

Total width: 78 cm.

2 models available:

Model 244 cm - foldable to 122 cm. Weight of the 2 parts 24.1 kg.

Model 304 cm - foldable to 152 cm. Weight of the 2 parts 29.6 kg.