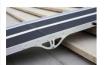

## **Ergo Easy reinforced folding ramps**

- Ideal for vehicle access
- Comes in two parts that can be joined together
- Each part can be folded for transport

The Ergo Easy access ramps are a removable and foldable ramp in two parts, allowing user's with disabilities to mount steps and access vehicles. They are easy to transport in two parts and it is possible to join these parts to form a single ramp when they are used. The connection is achieved using a reinforced latch. Its foldable structure is also reinforced to prevent back spring during use.

Reinforced aluminum structure with non-slip surface.

Useful passage width :  $76\ \text{cm}$ .

Total width: 78 cm.

2 models available:

Model 244 cm - foldable to 122 cm. Weight of the 2 parts 24.1 kg.

Model 304 cm - foldable to 152 cm. Weight of the 2 parts 29.6 kg.