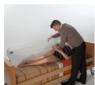

## **Jube Bed Bath**

CON

- 823035

 A unique and very easy to implement system for washing the elderly or bedridden person.

Our Jube bed tub consists of an extremely rigid and flat bed top with side panels that guarantee a perfect seal. The patient is first placed on the tray by rolling him up, then the side walls are put up, and the drain hose are attached. The Jube bed tub comes with a practical hand shower that can be connected directly to a washbasin or bathtub faucet. The long hose (11 metres) makes it very comfortable to use. Comes with a mattress and comfort pillow.