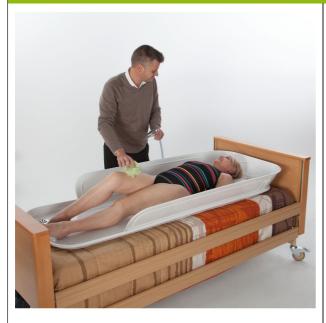

## **Jube Bed Bath**

CON

- 823035

 A unique and very easy to implement system for washing the elderly or bedridden person.

Our Jube bed tub consists of an extremely rigid and flat bed top with side panels that guarantee a perfect seal. The patient is first placed on the tray by rolling him up, then the side walls are put up, and the drain hose are attached. The Jube bed tub comes with a practical hand shower that can be connected directly to a washbasin or bathtub faucet. The long hose (11 metres) makes it very comfortable to use. Comes with a mattress and comfort pillow.

The large drainage canister has been designed to make the work of carers easier: it has a handle and is easy to roll up. It has a stopper that makes it easy to hang it on the bathtub and empty the water without effort.