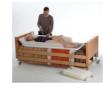

## **Jube Bed Bath**

CON

- 823035

 A unique and very easy to implement system for washing the elderly or bedridden person.

Our Jube bed tub consists of an extremely rigid and flat bed top with side panels that guarantee a perfect seal. The patient is first placed on the tray by rolling him up, then the side walls are put up, and the drain hose are attached. The Jube bed tub comes with a practical hand shower that can be connected directly to a washbasin or bathtub faucet. The long hose (11 metres) makes it very comfortable to use. Comes with a mattress and comfort pillow.