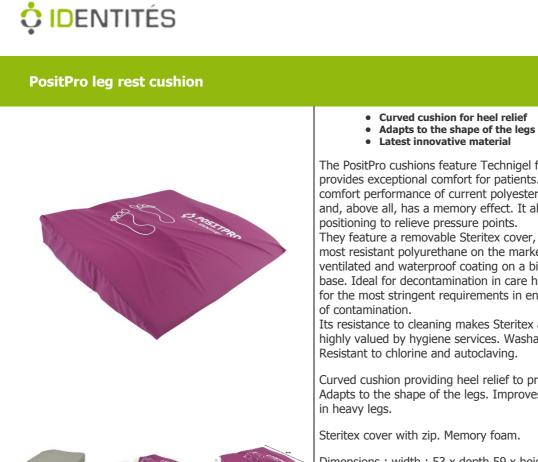

- Aubergine - 829034.A

- Grey - 829034

• Latest innovative material The PositPro cushions feature Technigel fibre, which provides exceptional comfort for patients. It exceeds the comfort performance of current polyester fibres, is lighter and, above all, has a memory effect. It allows for optimal

They feature a removable Steritex cover, made from the most resistant polyurethane on the market. Innovative, ventilated and waterproof coating on a bi-elastic knitted base. Ideal for decontamination in care homes and suitable for the most stringent requirements in environments at risk of contamination.

Its resistance to cleaning makes Steritex a product that is highly valued by hygiene services. Washable at 95°C. Resistant to chlorine and autoclaving.

Curved cushion providing heel relief to prevent bedsores. Adapts to the shape of the legs. Improves blood circulation

Steritex cover with zip. Memory foam.

Dimensions : width : 53 x depth 59 x height 10 cm.

Variantes : - Aubergine - Grey

Date d'impression : 02/08/2025