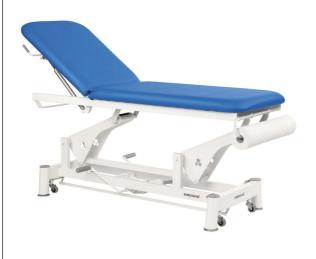

Ultra-sturdy examination table with hydraulic elevation, no electrical connection required. Elevation via double pedal. Headrest tilts 70° via hydraulic cylinder. Equipped with wheels and a paper roll holder. Headrest without face hole (face hole available on request). Foam thickness: 5 cm, medium density. High-quality PU upholstery with peach skin feel.

Dimensions : Length 188 (75 + 112) x width 62 x height 47 to 85 cm.

Maximum user weight: 175 kg.

22 colours to choose from the Ecopostural colour chart.

- 827081 ( Disponible sous 15 jours)

**Date d'impression :** 02/08/2025