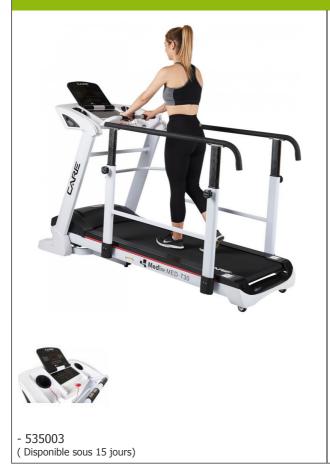

## **Care MED740 treadmill**

- Ideal treadmill for rehabilitation, walking or jogging
- 20 pre-set programmes
- Height-adjustable handrails

Treadmill with a powerful AC motor delivering 3 HP and a speed range of 0.2 to 14 km/h, ideal for rehabilitation, walking or jogging. Electric slope adjustment with 20 levels. Allows users to change the slope during their workout without having to step off the treadmill. Running surface 145 x 50 cm. Height-adjustable handrails with 7 levels and 3 width settings. Illuminated LED computer with 5 windows. Pulse measurement via touch sensors. 20 pre-set programmes. Transport wheels.

Dimensions : Length 180 x width 90 x height 135 cm. Weight : 135 kg. 5-year warranty on the frame and 2 years on wear parts. Maximum user weight : 150 kg.

Date d'impression : 05/08/2025