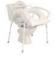

## **Toilet riser seat**

## • Stand up gently

Suitable for elderly people who have great difficulty getting up, this toilet seat gently lifts the user. It is equipped with a hydraulic cylinder that gently assists the user in standing up. Pre-set to the weight of the person, the seat flips down flat. When the person begins to stand up, the seat assists them with approximately 80% of the effort. The seat can be placed on a standard toilet or used on its own with the removable potty provided. Epoxy-coated steel frame and ultra-resistant plastic seat, adjustable in height to suit most users.

Overall dimensions : width 50 x depth 47.5 x height 47 to

62 cm. Weight 13 kg.

Maximum user weight: 105 kg.

- 811072

**Date d'impression :** 02/08/2025