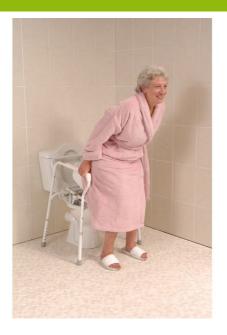

## **Toilet riser seat**

## • Stand up gently

Suitable for elderly people who have great difficulty getting up, this toilet seat gently lifts the user. It is equipped with a hydraulic cylinder that gently assists the user in standing up. Pre-set to the weight of the person, the seat flips down flat. When the person begins to stand up, the seat assists them with approximately 80% of the effort. The seat can be placed on a standard toilet or used on its own with the removable potty provided. Epoxy-coated steel frame and ultra-resistant plastic seat, adjustable in height to suit most users.

Overall dimensions : width 50 x depth 47.5 x height 47 to

62 cm. Weight 13 kg.

Maximum user weight: 105 kg.

- 811072

**Date d'impression :** 02/08/2025