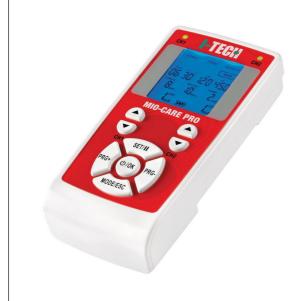

## **I-Tech Mio-Care Pro electro-stimulation device**

- 838092

• Complete professional device, portable and on rechargeable battery

The new generation of complete professional equipment: portable, rechargeable battery-powered electrotherapy unit.

- 14 Tens programmes (conventional, endorphinic, powerful, anti-inflammatory, cervicalgia/myotensive headache, lumbago/sciatiatica, distortions/contusions, vascularisation, relaxing, hand point pain, plantar stimulation, epicondylitis, epithrochleitis).
- 21 Nems programmes
- 15 Beauty programmes
- 13 free programs
- Electrotherapy with 2 independent channels with the possibility of connecting up to 8 electrodes ;
- Two-phase symmetrical and compensated pulse generator: the amount of current flowing from the positive to the negative pole is equal and constant. This avoids the unpleasant thermal effect of the polarisation possible with an uncompensated pulse generator;
- Digital keypad with simple and intuitive controls;
- Instructions on the current programme and remaining time provided directly on the display;
- Operation with internal rechargeable battery (extractable);
- Backlit display;
- Maximum intensity of 200 mApp;
- Medical device CE0476 certified.

Dimensions: 120 x 50 x 30 mm. Weight 180 gr.

Warranty 2 years.

 $\textbf{Date d'impression:}\ 02/08/2025$