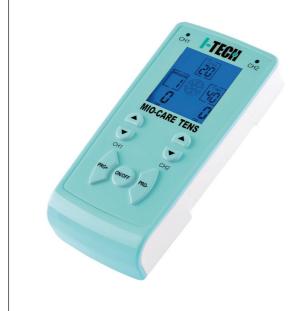

## **I-Tech Mio-Care Tens device**

- 838093

## • Portable and rechargeable battery powered

The new generation of Tens professional devices: portable, rechargeable battery-powered electrotherapy unit.

- 20 Tens programmes (conventional, endorphinic, powerful, anti-inflammatory, cervical, lumbosciatica, sprain, vascularisation, relaxant, haematoma, atrophy prevention, hand/wrist pain, foot stimulation, picondylitis, epithrochleitis, periarthritis, micro-current, stress incontinence, bladder incontinence.
- Electrotherapy with 2 independent channels with the possibility of connecting up to 8 electrodes;
- Symmetrical biphasic and compensated pulse generator: the amount of current flowing through the positive and negative poles is equal and constant. This avoids the unpleasant thermal effect of possible polarisation with an uncompensated pulse generator:
- Digital keypad with simple and intuitive controls;
- Instructions on the current programme and remaining processing time provided directly on the screen;
- Operation with internal rechargeable battery (extractable);
- Backlit display;
- Maximum intensity of 200 mApp;
- Medical device CE0476 certified.