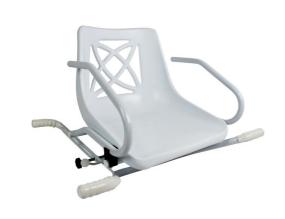

## Stromboli swivel bath chair

- 812048

## • Fold-up armrests

The Stromboli bath chair is easy to install on the edge of the bathtub. It is secured by four non-slip supports and two non-slip stabilisers that adhere to the inside of the bathtub. The chair enables the user to sit outside the bath and then easily swivel to face the taps and bathe in comfort. The chair swivels using a simple lever located under the seat. It can also be used for side transfers with its fold-up armrests. Comfortable, contoured seat. White epoxy steel frame.

Overall dimensions : width 73 x depth 54 x height 50 cm Seat dimensions : width 42 x depth 41 x backrest height 36  $^{\circ}$ 

cm

Height of seat armrests : 16.5 cm to 26 cm.

Width between armrests: 46.5 cm

Suitable for all bathtubs with an internal width between 54

cm and 68 cm. Frame : Steel Weight : 5 kg

Maximum user weight: 113 kg

**Date d'impression :** 03/08/2025