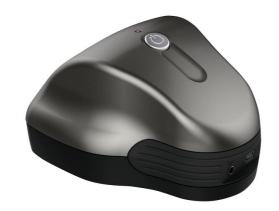

## **Electronic magnifying glass for PC and TV**

## • Video presentation and instructions available below

Practical and functional, the electronic magnifier allows users to read on a computer or television screen by connecting the USB or AV cable of their choice. Ready to use on a TV or by downloading the software provided on a PC. Equipped with white LEDs to illuminate the screen. Magnification power x6 (17' screen) or x13.5 (32' screen). CMOS sensor. Resolution 640 x 480 pixels. True colour mode. Takes screenshots.

Powered by USB cable or 3 AAA batteries (not included). Dimensions :  $10 \times 7 \times 12.5$  cm.

Weight: 330 g.

- 819202

**Date d'impression :** 03/08/2025