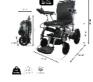

30 cm diameter wheels at the rear and 20 cm at the front. Overall dimensions: width  $67 \times depth 105 \times height 94 \text{ cm}$ . Weight: 29 kg.

Dimensions when folded : width 67 x depth 80 x height 35  $^{\rm cm}$ 

Seat dimensions: width 45 x depth 42 x height 43 cm.

Maximum user weight: 125 kg.

**Date d'impression :** 03/08/2025