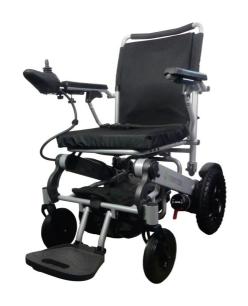

## **Motorlight electric folding wheelchair**

- 875025

- Folds and unfolds in 3 seconds
- Easily stored in a car boot

The Motorlight folding electric wheelchair is an easy-to-use leisure wheelchair. Recommended for people with reduced mobility who wish to accompany loved one for a walk. It is equipped with a comfortable removable padded seat and backrest, very flexible solid tires, comfortable armrests, and a folding footrest.

The high-performance lithium battery (20aH) can be charged without removing it from the wheelchair.

Supplied with a carry bag under the seat and anti-tip wheels.

2 x 180W motor.

Folding aluminum frame.

Grey frame.

30 cm diameter wheels at the rear and 20 cm at the front. Overall dimensions: width  $67 \times depth 105 \times height 94 \text{ cm}$ . Weight: 29 kg.

Dimensions when folded : width 67 x depth 80 x height 35  $^{\rm cm}$ 

Seat dimensions: width 45 x depth 42 x height 43 cm.

Maximum user weight: 125 kg.

**Date d'impression :** 03/08/2025