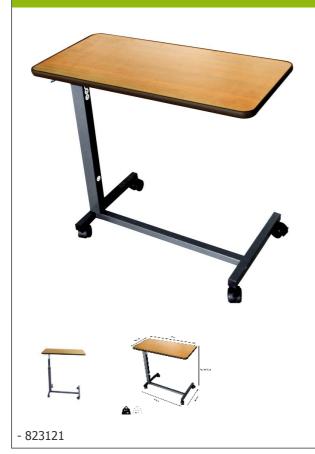

## Simplex lift bed table

- An improvement on the Simplex table
- Height adjustment via hydraulic actuator
  Allows users to eat lunch easily in bed or in a chair

The Simplex Lift bed table makes it easy to enjoy lunch in bed or in an armchair. The hydraulic actuator lift allows for easy height adjustment with step locking. It has two wheels with brakes.

Epoxy grey hammered steel frame. Non-tilting tabletop made of melamine with rubber edging.

Tablet dimensions: width 76.3 x depth 38.3 x height 72 to

99.5 cm.

Base dimensions: width 66 x depth 38.8 cm.

Clearance width: 61 cm.

Weight: 9 kg.

Maximum weight supported weight (tablet): 15 kg.

**Date d'impression : 21/08/2025**