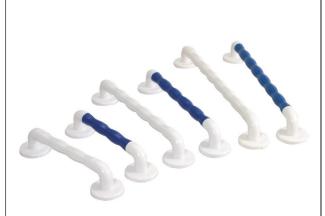

## **Grip straight grab bar**

- 30 cm (12 inches) White 815122
- 30 cm (12 inches) Blue 815123
- 45 cm (18 inches) White 815124
- 45 cm (18 inches) Blue 815125
- 60 cm White 815126
- 60 cm Blue 815127

- Lifetime warranty
- Ultra-strong bar
- Available as a grab bar or right angle bracket

## Variantes:

- 30 cm (12 inches)
- 45 cm (18 inches)
- 60 cm
- White
- Blue

**Date d'impression :** 02/08/2025