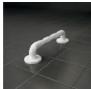

## **Grip straight grab bar**

- 30 cm (12 inches) White 815122
- 30 cm (12 inches) Blue 815123
- 45 cm (18 inches) White 815124
- 45 cm (18 inches) Blue 815125
- 60 cm White 815126
- 60 cm Blue 815127

- Lifetime warranty
- Ultra-strong bar
- Available as a grab bar or right angle bracket