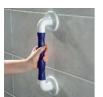

Grip grab bars allow users to grab hold or steady themselves in case of a fall in any room of the house. Our range of Grip grab bars, made of plastic, are specially designed for installation in wet areas (bathrooms, toilets, etc.). The ergonomic shape of the bar makes it easier to grip.

Robust construction combining a stainless steel inner tube and a plastic-coated outer layer that is very comfortable to the touch. Perfect finish with cover caps. Available in white or with a blue section for the visually impaired users.