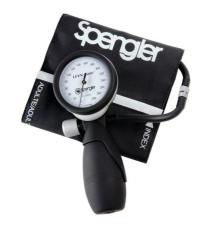

## **Spengler Lian™ Nano blood pressure monitor**

Lightweight and robust blood pressure monitor, ideal for nurses. Highly accurate measurements due to its high precision clockwork mechanism. Large volume bulb and ergonomic spoon for a perfect grip. Large dial. Shock-resistant ABS case. Black oxford nylon cuff with velcro.

2-year warranty.

Available in several sizes Model Adult : (M) 26 to 34 cm.

Model Multi: (S) 20 to 28 cm, (M) 26 to 34 cm et (L) 32 to

42 cn

Lightweight and robust blood pressure monitor, ideal for nurses. Highly accurate measurements due to its high-precision clockwork mechanism. Large-volume bulb and ergonomic spoon for a perfect grip. Large dial. Shock-resistant ABS casing. Black Oxford nylon cuff with velcro fastening.

Available in several sizes : Adult model : (M) 26 to 34 cm

Multi model: (S) 20 to 28 cm, (M) 26 to 34 cm and (L) 32

to 42 cm

2-year warranty.