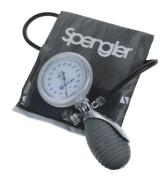

## **Spengler Lian™ Metal blood pressure monitor**

Accurate ambidextrous blood pressure monitor, ideal for doctors. Highly accurate measurements thanks to its high-precision clockwork mechanism. Large-volume grooved bulb and ergonomic spoon for a perfect grip. Large ambidextrous dial with simple rotation. Non-deformable metal casing. Shockproof foam pressure gauge protector. Grey nylon cuff with velcro fastening. 2-year warranty.