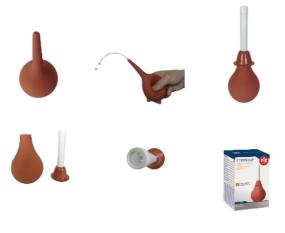

## **Pic Enema bulb**

- With soft cannula : A gentle and comfortable cleansing
- With rigid cannula : Ideal for a simple personal hygiene

<u>Pic Enema bulb</u> with rigid or soft cannula depending on the model. Suitable for auricular, intestinal and vaginal cleansing depending on the model.

Available in several models:

- 35 ml. With soft cannula. Use : auricular and intestinal cleansing.
- 70 ml. With soft cannula. Use: intestinal cleansing.
- 125 ml. With soft cannula. Use: intestinal cleansing.
- 330 ml. With rigid cannula (13 cm). Use: vaginal cleansing.