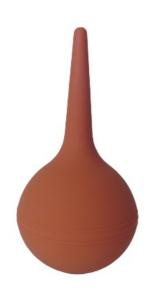

## **Pic Enema bulb**

- With soft cannula : A gentle and comfortable cleansing
- With rigid cannula : Ideal for a simple personal hygiene

<u>Pic Enema bulb</u> with rigid or soft cannula depending on the model. Suitable for auricular, intestinal and vaginal cleansing depending on the model.

Available in several models:

- 35 ml. With soft cannula. Use : auricular and intestinal cleansing.
- 70 ml. With soft cannula. Use: intestinal cleansing.
- 125 ml. With soft cannula. Use: intestinal cleansing.
- 330 ml. With rigid cannula (13 cm). Use: vaginal cleansing.