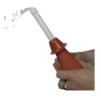

## **Pic Enema bulb**

- With soft cannula : A gentle and comfortable cleansing
- With rigid cannula : Ideal for a simple personal hygiene

<u>Pic Enema bulb</u> with rigid or soft cannula depending on the model. Suitable for auricular, intestinal and vaginal cleansing depending on the model.

Available in several models:

- 35 ml. With soft cannula. Use : auricular and intestinal cleansing.
- 70 ml. With soft cannula. Use: intestinal cleansing.
- 125 ml. With soft cannula. Use: intestinal cleansing.
- 330 ml. With rigid cannula (13 cm). Use: vaginal cleansing.