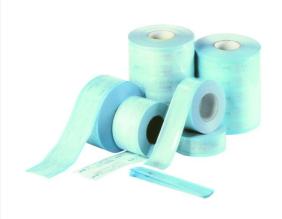

## **Steri-Tov Sterilization Sleeve**

Sterilisation sheath for moist heat, made from a transparent polyethylene film and an insulating and watertight white paper sheet.

The materials used (paper and film) are certified and comply with European standards.

Their manufacturing quality ensures a resistant welding and makes them easily peelable.

Integrated sterilisation indicator.

Class I medical devices.

Non-sterile.

The roll.