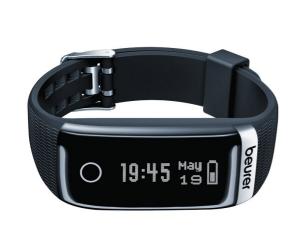

## **Bluetooth Activity Wristband**

- Compatible with the Beurer > Health Manager via • Bluetooth application
  Notifies also emails, calls and SMS messages

This bracelet records all your activity during the day (number of steps, calorie consumption, etc...), but also analyses the quality of your sleep. It transfers all the data to your smartphone. Recording over 15 days. Time and date display. Vibration alarm feature. Waterproof wristband. Lithium-ion battery.

Compatible with Beurer Health Manager via Bluetooth. Also notifies of emails, calls and SMS messages.

Colour black.

While stocks last.

Date d'impression : 24/11/2024