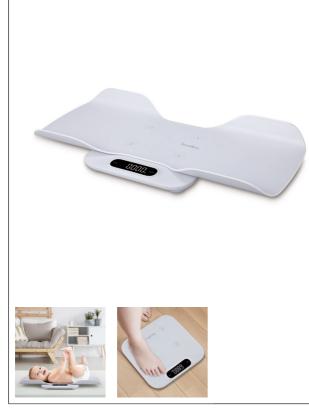

## Terraillon adjustable baby scale

## • Ideal for renting

Compact electronic baby scale, ideal for midwives on the go. It is equipped with a detachable carrycot to convert into a small child scale, as well as a protective cover. Electronic baby scale suitable for babies and small children. Tare and weight lock functions. Digital display with backlit digits. Height 21 mm.

Supplied with a carry bag and protective cover.

Plastic cradle : 50 x 30.5 cm Glass platform : 30 x 34 cm. Operates with 3 x AAA batteries (not included). Weight : 1.8 kg. Maximum user weight : 20 kg in 5 g increments. 2-year warranty.