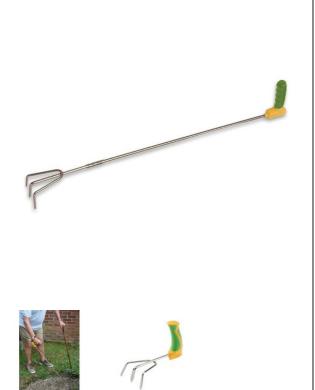

## **Garden scraper with ergonomic handle**

- Choice of flexible or long handle
- Ergonomic L-shaped handle for easy movement

Tools equipped with an ergonomic L-shaped handle for ease of movement. This shape allows for firmer movements while limiting effort. ABS, TPR and stainless steel.

Choice of flexible or long handle.

Very long-handled scraper:

Garden scraper with a long stainless steel handle. This length allows you to garden while remaining upright. Dimensions: Length 83 x width 10 x height 15.5 cm. Weight: 543 g.