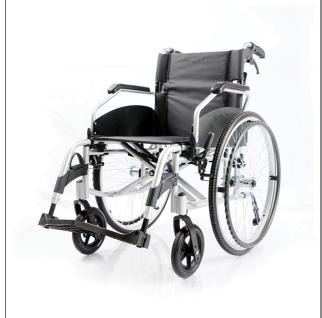

## **Mouvlight wheelchair**

- Sturdy, folding double cross corssbar structure
- Third-party brakes
- Adjustable

The MouvLight manual wheelchair is a sturdy and versatile wheelchair, designed for rental or purchase. It is equipped standard with third-party brakes, an ergonomic polypropylene handrail, anti-tip wheels, and soft PU armrests with wide clothing guards. Quick-release 24-inch wheels. Equipped with a hook-and-loop fastener between the backrest and seat. The Mouvlight is a folding manual wheelchair.

Height adjustment of 24-inch wheels in 3 positions (-2.5 and +2.5 cm).

The 24-inch wheels can be adjusted to 4 positions (-5 cm, -2.5 cm and +5 cm). Front fork with 3 heights (-2.5 and +2.5 cm).

Footrests can be adjusted to 5 positions from 35 to 45 cm from the seat.

Additional information: solid wheels

5 seat widths available: 40 / 42.5 / 45 / 47.5 / 50 cm.

Overall dimensions : width 62 / 64.5 / 67 / 69.5 / 72 cm  $\times$  depth 78 cm without footrests, 102 cm with  $\times$  height 90 cm. Folds down to 36 cm in width.

Seat dimensions : width 40 / 42.5 / 45 / 47.5 / 50 cm  $\times$  depth 42  $\times$  height 47 cm.

Color: metal grey.

Weight: 15 to 16.5 kg depending on width, fully equipped. Maximum user weight: 125 kg