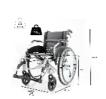

## **Mouvlight wheelchair**

- Sturdy, folding double cross corssbar structure
- Third-party brakes
- Adjustable

The MouvLight manual wheelchair is a sturdy and versatile wheelchair, designed for rental or purchase. It is equipped standard with third-party brakes, an ergonomic polypropylene handrail, anti-tip wheels, and soft PU armrests with wide clothing guards. Quick-release 24-inch wheels. Equipped with a hook-and-loop fastener between the backrest and seat. The Mouvlight is a folding manual wheelchair.

Height adjustment of 24-inch wheels in 3 positions (-2.5 and +2.5 cm).

The 24-inch wheels can be adjusted to 4 positions (-5 cm, -2.5 cm and +5 cm). Front fork with 3 heights (-2.5 and +2.5 cm).

Footrests can be adjusted to 5 positions from 35 to 45 cm from the seat.

Additional information: solid wheels

5 seat widths available: 40 / 42.5 / 45 / 47.5 / 50 cm.

Overall dimensions : width 62 / 64.5 / 67 / 69.5 / 72 cm  $\times$  depth 78 cm without footrests, 102 cm with  $\times$  height 90 cm. Folds down to 36 cm in width.

Seat dimensions : width 40 / 42.5 / 45 / 47.5 / 50 cm  $\times$  depth 42  $\times$  height 47 cm.

Color: metal grey.

Weight: 15 to 16.5 kg depending on width, fully equipped. Maximum user weight: 125 kg