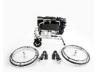

## **Mouvlight wheelchair**

- Sturdy, folding double cross corssbar structure
- Third-party brakes
- Adjustable

The MouvLight manual wheelchair is a sturdy and versatile wheelchair, designed for rental or purchase. It is equipped standard with third-party brakes, an ergonomic polypropylene handrail, anti-tip wheels, and soft PU armrests with wide clothing guards. Quick-release 24-inch wheels. Equipped with a hook-and-loop fastener between the backrest and seat. The Mouvlight is a folding manual wheelchair.

Height adjustment of 24-inch wheels in 3 positions (-2.5 and +2.5 cm).

The 24-inch wheels can be adjusted to 4 positions (-5 cm, -2.5 cm and +5 cm). Front fork with 3 heights (-2.5 and +2.5 cm).

Footrests can be adjusted to 5 positions from 35 to 45 cm from the seat.

Additional information: solid wheels

5 seat widths available: 40 / 42.5 / 45 / 47.5 / 50 cm.

Overall dimensions : width 62 / 64.5 / 67 / 69.5 / 72 cm  $\times$  depth 78 cm without footrests, 102 cm with  $\times$  height 90 cm. Folds down to 36 cm in width.

Seat dimensions : width 40 / 42.5 / 45 / 47.5 / 50 cm  $\times$  depth 42  $\times$  height 47 cm.

Color: metal grey.

Weight: 15 to 16.5 kg depending on width, fully equipped. Maximum user weight: 125 kg