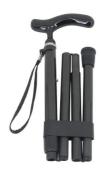

## Fixed or folding carbon walking stick

- Extremely stiff and ultra-light walking stick
- Anatomically shaped comfort handle

Our carbon walking sticks allow you to walk with a very rigid and firm aid. Thanks to its carbon structure, the weight of the cane is forgotten. Equipped with an anti-noise ring, a wrist strap and an anatomical comfort grip.

Available in fixed or in foldable version

The fixed cane is adjustable in height from 80 to 97.5 cm in 8 positions.

Weight 257 gr.

The cane folds into 4 parts and is height adjustable from 86,5 to 97 cm in 5 positions. Weight 286 gr.