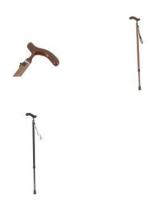

2 colours available: carbon black or carbon with rosewood veneer

Resistance: 100kg.

- Fixed
- Foldable
- Rosewood
- Black

- Fixed - Black - 816015

- Foldable - Rosewood - 816018

- Foldable - Black - 816017