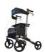

## **Neo Fold Evolution rollator**

- Folding stroller-style rollator, very compact and quick folding
- Bag with side reinforcements, very accessible
- Small overall width

The Neo Fold Evolution rollator has many important features in addition to its elegant design. A versatile outdoor rollator, it has a comfortable padded backrest, soft anatomical handles, and a practical walking stick holder. For the users safety, it is equipped with high-friction brakes and numerous reflectors.

Very wide wheels (25 cm at the front and 20 cm at the rear) for better handling. Safety lock when folded.

Overall dimensions: width 62 x depth 68 x height 80 to 95

cm in 7 indexed positions. Passage width: 44 cm.

Seat dimensions : width 44 x depth 23 x height 55 cm. Bag dimensions : width 20 x length 45 x height 26 cm.

Weight: 7.9 kg.

Maximum user weight: 136 kg

Available in 3 colors : glittering champagne, matte gray, and pearly white.