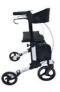

## **Neo Fold Evolution rollator**

- Folding stroller-style rollator, very compact and quick folding
- Bag with side reinforcements, very accessible
- Small overall width

The Neo Fold Evolution rollator has many important features in addition to its elegant design. A versatile outdoor rollator, it has a comfortable padded backrest, soft anatomical handles, and a practical walking stick holder. For the users safety, it is equipped with high-friction brakes and numerous reflectors.

Very wide wheels (25 cm at the front and 20 cm at the rear) for better handling. Safety lock when folded.

Overall dimensions: width 62 x depth 68 x height 80 to 95

cm in 7 indexed positions. Passage width: 44 cm.

Seat dimensions : width 44 x depth 23 x height 55 cm. Bag dimensions : width 20 x length 45 x height 26 cm.

Weight: 7.9 kg.

Maximum user weight: 136 kg

Available in 3 colors : glittering champagne, matte gray, and pearly white.