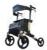

## **Neo Fold Evolution rollator**

- Folding stroller-style rollator, very compact and quick folding
- Bag with side reinforcements, very accessible
- Small overall width

The Neo Fold Evolution rollator has many important features in addition to its elegant design. A versatile outdoor rollator, it has a comfortable padded backrest, soft anatomical handles, and a practical walking stick holder. For the users safety, it is equipped with high-friction brakes and numerous reflectors.

Very wide wheels (25 cm at the front and 20 cm at the rear) for better handling. Safety lock when folded.

Overall dimensions: width 62 x depth 68 x height 80 to 95

cm in 7 indexed positions. Passage width: 44 cm.

Seat dimensions : width 44 x depth 23 x height 55 cm. Bag dimensions : width 20 x length 45 x height 26 cm.

Weight: 7.9 kg.

Maximum user weight: 136 kg

Available in 3 colors : glittering champagne, matte gray, and pearly white.