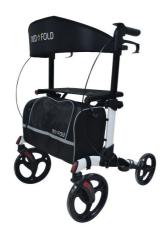

## **Neo Fold Evolution rollator**

- Folding stroller-style rollator, very compact and quick folding
- Bag with side reinforcements, very accessible
- Small overall width

The Neo Fold Evolution rollator has many important features in addition to its elegant design. A versatile outdoor rollator, it has a comfortable padded backrest, soft anatomical handles, and a practical walking stick holder. For the users safety, it is equipped with high-friction brakes and numerous reflectors.

Very wide wheels (25 cm at the front and 20 cm at the rear) for better handling. Safety lock when folded.

Overall dimensions: width 62 x depth 68 x height 80 to 95

cm in 7 indexed positions. Passage width: 44 cm.

Seat dimensions : width 44 x depth 23 x height 55 cm. Bag dimensions : width 20 x length 45 x height 26 cm.

Weight: 7.9 kg.

Maximum user weight: 136 kg

Available in 3 colors : glittering champagne, matte gray, and pearly white.