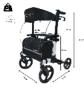

## **Neo Fold Evolution rollator**

- Folding stroller-style rollator, very compact and quick folding
- Bag with side reinforcements, very accessible
- Small overall width

The Neo Fold Evolution rollator has many important features in addition to its elegant design. A versatile outdoor rollator, it has a comfortable padded backrest, soft anatomical handles, and a practical walking stick holder. For the users safety, it is equipped with high-friction brakes and numerous reflectors.

Very wide wheels (25 cm at the front and 20 cm at the rear) for better handling. Safety lock when folded.

Overall dimensions: width 62 x depth 68 x height 80 to 95

cm in 7 indexed positions. Passage width: 44 cm.

Seat dimensions : width 44 x depth 23 x height 55 cm. Bag dimensions : width 20 x length 45 x height 26 cm.

Weight: 7.9 kg.

Maximum user weight: 136 kg

Available in 3 colors : glittering champagne, matte gray, and pearly white.