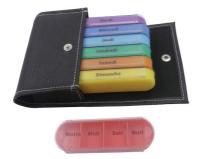

## **Evolution weekly pill dispenser**

The Evolution weekly pill organiser has a high-quality sewn pouch with a practical snap closure for everyday use. It has seven large compartments in different colours, labelled with the days of the week and divided into four sections to separate meals. Transparent sliding section for taking medication. Slips into a handbag to be transported everywhere.

Total dimensions :  $13 \times 11 \times 5$  cm. Compartment dimensions :  $11 \times 3.6 \times 1.9$  cm.

Days of the week and times of the day only available in French.

- 817274

**Date d'impression :** 03/08/2025