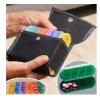

## **Evolution weekly pill dispenser**

The Evolution weekly pill organiser has a high-quality sewn pouch with a practical snap closure for everyday use. It has seven large compartments in different colours, labelled with the days of the week and divided into four sections to separate meals. Transparent sliding section for taking medication. Slips into a handbag to be transported everywhere.

Total dimensions :  $13 \times 11 \times 5$  cm. Compartment dimensions :  $11 \times 3.6 \times 1.9$  cm.

Days of the week and times of the day only available in French.

- 817274

**Date d'impression :** 03/08/2025