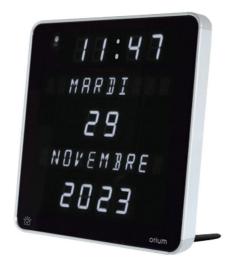

## **Ephemeris calendar clock**

- 817094

- White lettering, ideal for the visually impaired
- Large size : 28 x 28 cm

Digital clock displaying the full calendar and time, useful for people who are disoriented. The high-contrast white display makes the clock very easy to read, even for those with poor eyesight. Can be placed on a surface using the removable feet or wall-mounted.

Mains powered. Equipped with an internal battery to save the display in the event of a power failure.

White lettering, ideal for the visually impaired.

Large size: 28 x 28 cm. Easy to set with 3 buttons. Thickness: 4.2 cm. 3-year warranty