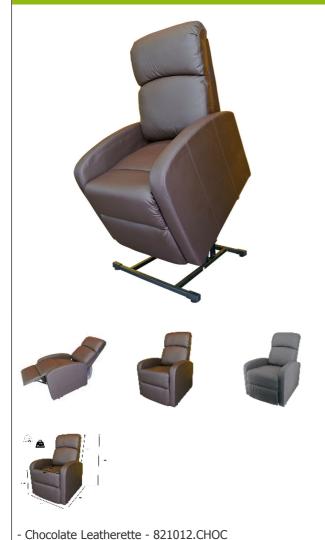

## Primo comfort <u>rise and recline armchair</u>

- Electric armchair with reclining and rising position
- Sturdy padded leg rest
- Interior storage pocket

The contemporary design of the Primo Confort rise and recline armchair fits into any interior. It is electric and has a reinforced painted steel frame that can comfortably support users weighing up to 120 kg. Using the remote control, users can recline into a relaxed position or stand up gently. The curved backrest provides good head support and exceptional seating comfort.

Equipped with a sturdy padded leg rest. Handy pocket for storing the remote control and other items.

Seat, leg rest and armrests in high-resilience polyurethane foam 60 kg/m3.

Backrest in hollow polyester fibres for soft comfort.

Overall dimensions : width  $66 \times depth 92/159 \times height 102/80.5 cm$ .

Seat dimensions : width 48 x depth 52 x height 49 cm.

Backrest height: 63 cm. Weight: 43 kg.

Maximum user weight: 120 kg

3 upholstery options available: chocolate-coloured PU imitation leather or grey mottled fabric.

## Variantes:

- Chocolate Leatherette
- Grey mottled fabric

Chocolate Leatherette - 621012.Choc

- Grey mottled fabric - 821012.GRIS

**Date d'impression :** 01/07/2025