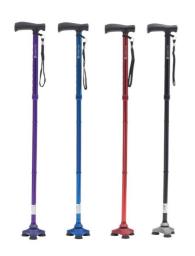

## **Hurrycane walking cane**

I

- Blue 816099.BLEU
- Black 816099.NOIR
- Red 816099.ROUGE
- Violet 816099.VIOLET

- Incredible stability
- Unique design for dynamic walking

The Hurrycane walking cane has a revolutionary stabilising tip. This tip swivels 360°, which gives a very dynamic and safe walking effect. When you put it down, the cane stands on its own, with extraordinary stability. It is foldable. The ergonomic handle made of soft bi-material is very comfortable.

## Variantes:

- Blue
- Black
- Red
- Violet

Date d'impression : 20/09/2024