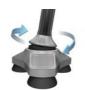

## **Hurrycane walking cane**

I

- Blue 816099.BLEU
- Black 816099.NOIR
- Red 816099.ROUGE
- Violet 816099.VIOLET

- Incredible stability
- Unique design for dynamic walking

The Hurrycane walking cane has a revolutionary stabilising tip. This tip swivels 360°, which gives a very dynamic and safe walking effect. When you put it down, the cane stands on its own, with extraordinary stability. It is foldable. The ergonomic handle made of soft bi-material is very comfortable.