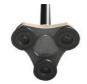

## **Hurrycane walking cane**

I

- Blue 816099.BLEU
- Black 816099.NOIR
- Red 816099.ROUGE
- Violet 816099.VIOLET

- Incredible stability
- Unique design for dynamic walking

The Hurrycane walking cane has a revolutionary stabilising tip. This tip swivels 360°, which gives a very dynamic and safe walking effect. When you put it down, the cane stands on its own, with extraordinary stability. It is foldable. The ergonomic handle made of soft bi-material is very comfortable.