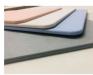

This product dries quickly and becomes streak-free again. Easy care: wash in water or lightly sand.

Comfortable size: 60 x 40 cm.

Choice of 4 colours to suit your interior: pearl grey (light), light pink, light blue and mouse grey.

This product dries quickly and leaves no trace.

Easy to clean by immersing in water or light sanding.

Comfortable size: 60 x 40 cm.

Choose from four colours to suit your interior: beige, pink,

blue and grey. Weight: 2.2 kg.