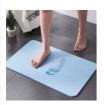

Our diatomite bath board is a fantastic safety tool. When you get out of the bath or shower, just stand on it for a few seconds, and the product will dry your feet by literally sucking the moisture out of them. This elegant sheet is made from fossilised phytoplankton, forming a light, porous rock with a high water absorption capacity.

Weight: 2.2 kg.

The diatomite bath board is a fantastic safety device. When stepping out of the bath or shower, stand on the bath board for a few seconds and the board will dry your feet by literally absorbing the moisture. This elegant board is made from fossilised phytoplankton, forming a porous, lightweight rock with a high water absorption capacity.