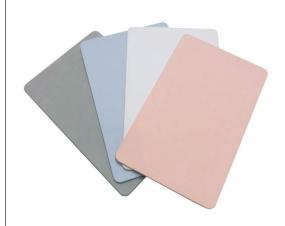

## **Diatomite bath board**

- Light blue 817272.BLEU
- Grey 817272.SOURIS
- Pearl Grey 817272.GRIS
- Light pink 817272.ROSE

- A revolutionary absorbent material
- Non-slip and naturally antibacterial
- Instantly dries the soles of the feet

## Variantes:

- Light blue
- Grey
- Pearl Grey
- Light pink

Date d'impression: 23/08/2025