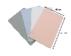

## **Diatomite bath board**

- Light blue 817272.BLEU
- Grey 817272.SOURIS
- Pearl Grey 817272.GRIS
- Light pink 817272.ROSE

- A revolutionary absorbent material
- Non-slip and naturally antibacterial
- Instantly dries the soles of the feet

This product dries quickly and becomes streak-free again. Easy care: wash in water or lightly sand.

Comfortable size: 60 x 40 cm.

Choice of 4 colours to suit your interior: pearl grey (light), light pink, light blue and mouse grey.

This product dries quickly and leaves no trace.

Easy to clean by immersing in water or light sanding.

Comfortable size: 60 x 40 cm.

Choose from four colours to suit your interior: beige, pink,

blue and grey. Weight: 2.2 kg.

## Variantes:

- Light blue
- Grey
- Pearl Grey
- Light pink

Date d'impression: 23/08/2025