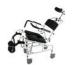

## **Formentera shower chair**

- 822007

- Reclining chair
- Soft seat, armrests, headrest and backrest
- High-performance wheels with brakes
- Suitable for use in showers and toilets

The Formentera reclining shower chair allows users to shower in ideal conditions.

The reclining position can be adjusted using a hydraulic actuator controlled from the rear. It can be used as a shower chair or as a commode chair with its removable potty or positioned over a standard toilet. It features lift-up armrests with padded safety rails, a multi-position headrest and height-adjustable, removable footrests.

Equipped with four 12.5 cm wheels with brakes and a removable bucket. Corrosion-resistant aluminium frame.

Overall dimensions : width 55.5 x depth 101 x height 118/123 cm.

Seat dimensions : width 43.5 x depth 43.5 x height 55.5 / 60.6 cm.