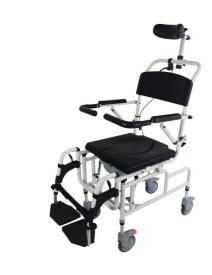

## **Formentera shower chair**

- 822007

- Reclining chair
- Soft seat, armrests, headrest and backrest
- High-performance wheels with brakes
- Suitable for use in showers and toilets

The Formentera reclining shower chair allows users to shower in ideal conditions.

The reclining position can be adjusted using a hydraulic actuator controlled from the rear. It can be used as a shower chair or as a commode chair with its removable potty or positioned over a standard toilet. It features lift-up armrests with padded safety rails, a multi-position headrest and height-adjustable, removable footrests.

Equipped with four 12.5 cm wheels with brakes and a removable bucket. Corrosion-resistant aluminium frame.

Overall dimensions : width 55.5 x depth 101 x height 118/123 cm.

Seat dimensions : width 43.5 x depth 43.5 x height 55.5 / 60.6 cm.