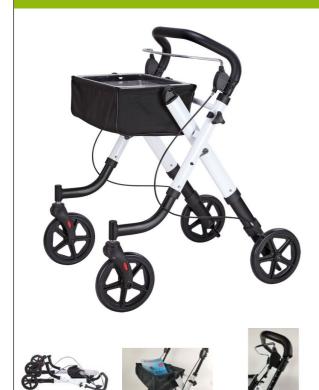

## **Neo Dynamic rollator**

- 826003

Versatile rollator : for indoor and outdoor use
Compact design and tray for indoor use
Large wheels and basket for outdoor use

The Neo Dynamic rollator allows users to move around safely both indoors and outdoors. With its compact design, it fits easily through doorways, and its tray allows the rollator to be used as a side table. Its large 20 cm wheels are also ideal for outdoor use. Comes with tray and removable basket. Folding aluminum frame. Full-length brake.

Overall dimensions : width 56.8 x depth 75 x height 86 to

97 cm.

Handle width: 50 cm.

Weight: 6.6 kg.

Maximum user weight: 130 kg.

**Date d'impression :** 03/08/2025