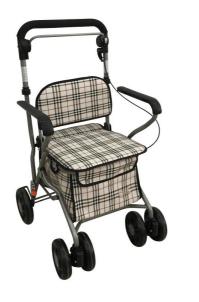

## **Baladeo shopping trolley**

- Multi-purpose trolley: shopping trolley, seat and walking aid
- Foldable set for storage

Our Baladeo shopping trolley accompanies you to do your shopping, thanks to its large storage compartment. Its height-adjustable handle is equipped with a brake that can be operated over the entire width and locked in the parking position. It is equipped with a backrest and armrests for greater comfort and safety. The double front wheels can be adjusted straight or multi-directional.

Steel frame.

Dimensions: width 50 x depth 55 x height 82 to 92 cm.

Weight 6 kg. Beige colour.

Maximum weight: 80 kg.

Beige colour

Maximum weight allowed: 80 kg

- 828009

Date d'impression: 04/12/2024