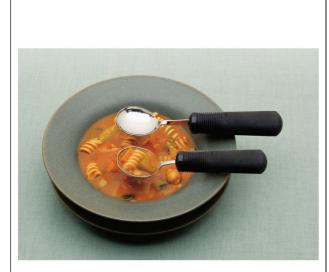

## **BigGrip Soup spoon**

Original and useful form
Standard model, available in ballasted version

The original shape of this BigGrip soup spoon, which is deeper than a standard spoon, enables the user to scoop up liquid and, above all, semi-liquid foods with minimal spillage. It has a 3 mm straight rim.
Its ergonomic rubber handle is comfortable and non-slip, making it easy to grip even when wet.
It is possible to bend the spoon to find the angle that suits the user's needs. Stainless steel utensil.
Dishwasher safe.
Weight : 75 g.
Dimensions : Length: 18 cm x diameter: 3.5 cm.
Variantes :