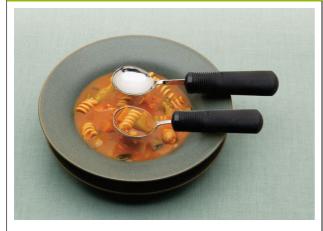

## **BigGrip Weighted soup spoon**

- Ballasted - 813111

- Original and useful shape
- Weighted
- Available in non-standard versions

The original shape of this BigGrip soup spoon, which is deeper than a standard spoon, allows the user to scoop up liquid and semi-liquid foods with minimal spillage. It has a 3 mm straight rim.

The ergonomic rubber handle is comfortable and non-slip, making it easy to grip even when wet. The spoon can be bent to find the angle that suits the user's needs. Stainless steel utensil. Dishwasher safe.

Dimensions: Length 18 cm x diameter 3.5 cm.

Weight: 110 g.