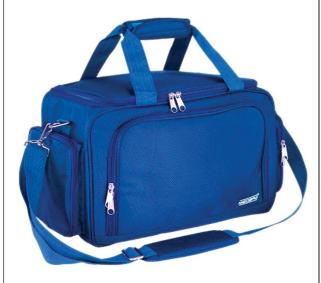

## • Case for healthcare professionals

Ideal for doctors/nurses. Made from highly resistant, waterproof fabric. Main pocket can be organised using Velcro dividers.

Three external pockets: two on the sides and one on the front

Recommended maximum capacity: 7 kg. Document holder on the top of the central pocket.

Briefcase dimensions :  $50 \times 25 \times 25 \text{ cm}$ Side pocket dimensions :  $18 \times 21 \times 3 \text{ cm}$ Front pocket dimensions :  $33 \times 21 \times 2 \text{ cm}$ .

Available in 3 colours: blue, grey and black.