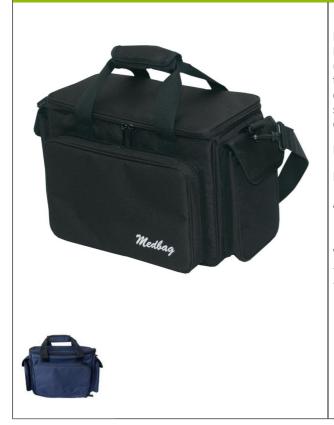

## Medbag Classic medical case

## • Case for healthcare professionals

Made from exceptional, waterproof and washable fabric. Elegantly finish with zip fastenings. Full padding and quilted (6 mm) to protect the contents. Equipped with 9 pockets in the central compartment, 2 side pockets, one of which is designed for a phone, 1 front zip pocket with elastic support straps and 1 rear pocket with Velcro fastening for A4 documents. Equipped with pull tabs on all zips.

Recommended maximum capacity : 5 kg.

Dimensions : 420 x 200 x 320 mm.

Available in 2 colours : black or blue.

Variantes : - Blue - Black

Date d'impression : 02/08/2025