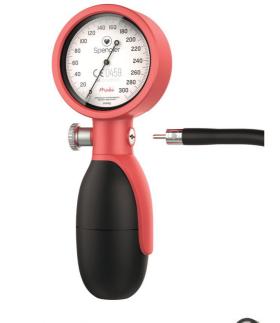

## **Spengler Mobi blood pressure monitor**

- New generation of professional blood pressure monitors
- Robust and available in attractive colours

Accurate and ambidextrous blood pressure monitor, ideal for doctors and nurses. Quick, practical and durable connection, easy-to-fit cuff. Easy to change the direction of the components, ergonomic bulb with increased inflation power (less pumping required).

Comes with a size M adult velcro cuff.

4 blood pressure monitor colours to choose from : carbon, blueberry, coral and powder pink.

Cuffs available as an option.

5 cuff sizes to choose from : XS and S with patterns; M, L and XL in grey.

## Variantes:

- Carbon
- Coral
- Blueberry
- Rose

**Date d'impression : 23/08/2025**