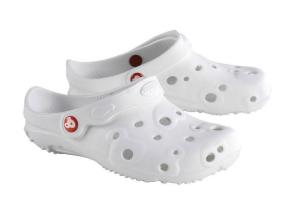

## **GLOBULE clogs**

Clogs designed for professional use.

Lightweight, ergonomic, ventilated and machine washable at 40°C.

Available in 6 sizes.

Sold in pairs.

## Available in 7 colours:

- Plain white

(Sizes 37 to 41 are no longer available for sale)

- Peacock feather pattern

(Sizes 37 to 41 are no longer available for sale)

- Hibiscus pattern

(Sizes 36 to 39 and size 41 are no longer available for sale)