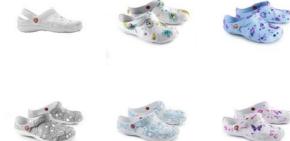

## Available in 7 colours:

- Plain white

(Sizes 37 to 41 are no longer available for sale)

- Peacock feather pattern

(Sizes 37 to 41 are no longer available for sale)

- Hibiscus pattern

(Sizes 36 to 39 and size 41 are no longer available for sale)

- Circles pattern

(Sizes 36, 37, 38 and 39 are no longer available for sale)

- Blue Mandala pattern

(Sizes 36, 37, 38, 39 and 41 are no longer available for sale)

- Dragonfly and Butterfly Pattern (

Sizes 36 to 40 are no longer available for sale)

- Pop Flower Pattern

(This model is no longer available for sale)