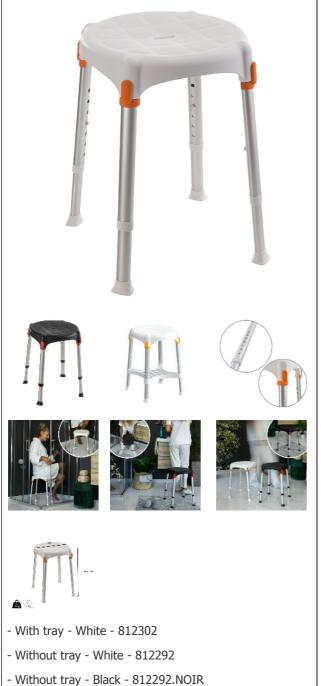

## Capri round shower stool

- Allows users to wash comfortably while seated
- Reinforced, sturdy and stable structure
- Optional comfort cushions

Capri stools allow users to shower safely and comfortably. The entire structure has been reinforced to increase the weight capacity from 150 kg for standard stools to 170 kg for stools with a tray. No tools required for assembly.

For added comfort, waterproof and sanitizable EVA foam seat cushions in grey or blue colours are available as an option.

Aluminium and polypropylene structure. Made in Italy. Dimensions : width 33 x depth 33 x height adjustable from 39 to 54 cm. Weight : 1.6 kg. Maximum user weight : 150 kg for standard stools and 170 kg for stools with tray.

## Variantes :

- With tray - Without tray

- White - Black

Date d'impression : 03/08/2025