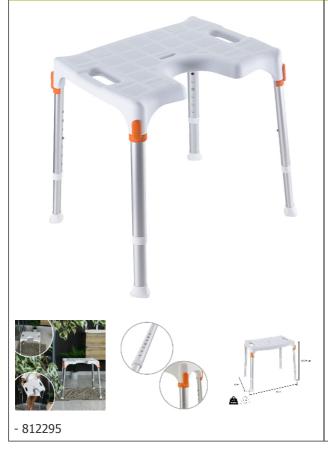

## **Capri Plus shower stool**

- Cut-out seat for toilet use
- Optionalcomfortable seat cushions

Les tabourets Capri vous permettent de prendre votre douche en toute sécurité et confortablement installés. La structure complète a été renforcée pour porter à 150 kg la résistance. Assise large pour davantage de confort. Assemblage sans outil. Vous pourrez prendre appui sur les poignées pour vous asseoir et vous relever facilement. Dispose d'une découpe de l'assise à l'avant ou inversable à l'arrière pour faciliter l'hygiène intime.

Structure en aluminium et polypropylène.

Fabriqués en Italie.

Dimensions : larg. 45,5 x prof. 33,5 x haut. réglable de 39 à

54 cm. Poids 2,1 kg.

Poids maximum utilisateur: 150 kg

**Date d'impression :** 23/08/2025