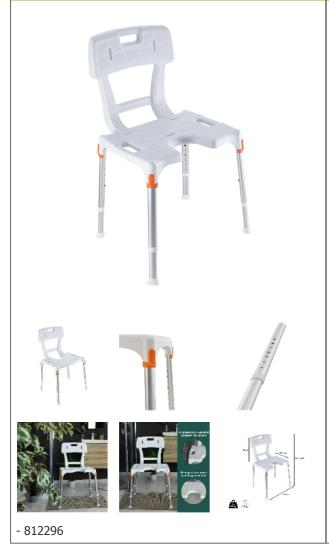

## **Capri Plus shower chair**

- Model with backrest and cut-out seat for washing
- Optional extra comfortable seat cushions available

Capri chairs allow users to shower safely and comfortably. The entire structure has been reinforced to support up to 150 kg. Wide seat with backrest for added comfort. No tools required for assembly. The handles provide support for sitting down and standing up. Seat cut-out at the front or reversible at the rear for easy personal hygiene.

For added comfort, armrests and seat cushions made of waterproof and sanitizable EVA foam in grey or bluecolours are available as options, suitable for all Capri seat shapes.

Aluminium and polypropylene frame.

Made in Italy.

Dimensions: width 45.5 x depth 33.5 x height adjustable

from 39 to 54 cm Backrest height: 32 cm Weight: 2.6 kg

Maximum user weight: 150 kg

**Date d'impression :** 03/08/2025