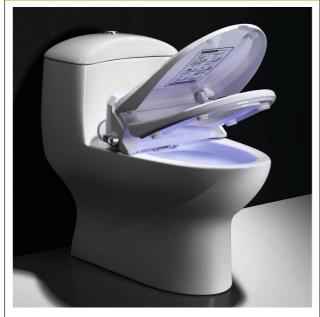

## Thyia 3 flush toilet seat

- 811174

- For better hygiene during toilet use
- Ideal for people with reduced mobility
- Functions like a Japanese toilet

For better hygiene on the toilet

Ideal for people with reduced mobility

Works like a Japanese toilet The Thyia 3 is a toilet seat with a warm water wash, heated seat and warm air drying. Two retractable spray nozzles for washing with warm water (4 temperature settings), one at the front (for women) and one at the rear (for men/women). For added comfort, the water pressure is adjustable and the seat is heated (4 temperature settings). Soft-close seat and lid. The easy-to-use remote control is installed on the right-hand side of the seat. Installation kit included. Requires installation of a power outlet by a professional in accordance with current standards.