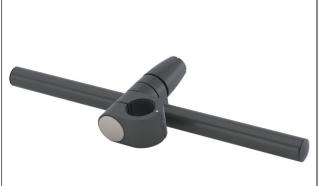

## **Gripo double support bar**

This is one of the options available for the Gripo Pole, a unique support system.

See the entire Gripo range on our website.

This option for the Gripo Pole allows users to create a support at any angle required, due to its unique fastening system. It can positionned simultaneously and independently on the Gripo Pole. The support can be positioned horizontally or at any angle and moved around the bar. Several supports can be positioned on the same Gripo Pole.

The aluminium bar is covered with a non-slip coating that is very safe and comfortable.

Support length: 48 cm. Tube diameter: 22 mm.

- 815202

**Date d'impression :** 02/08/2025